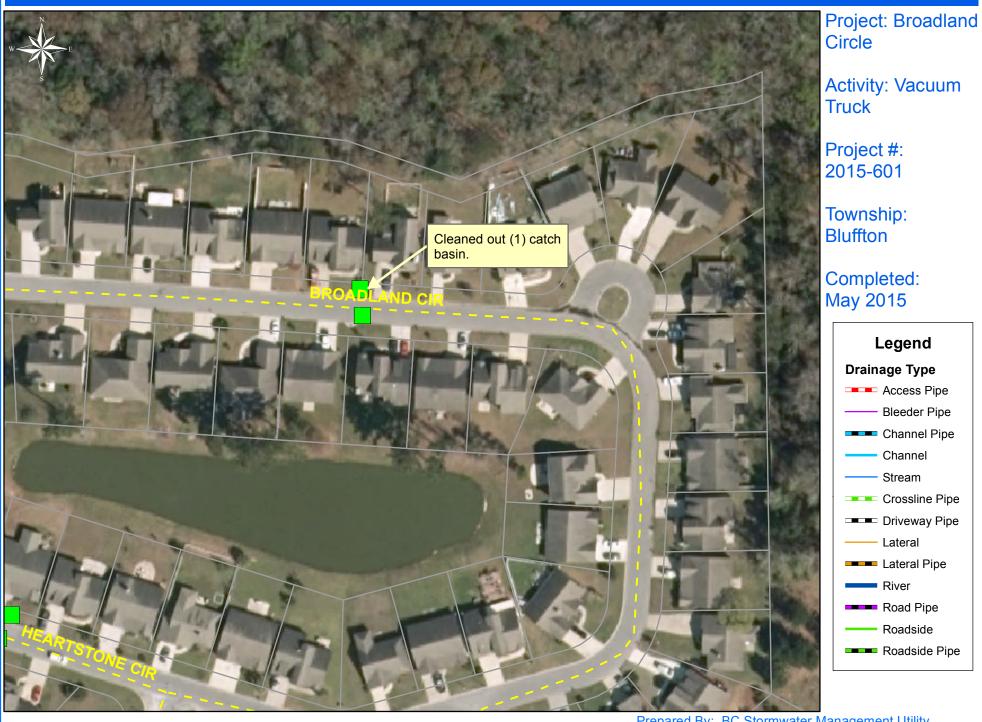

Beaufort County Public Works Stormwater Infrastructure Project Summary

Project Summary: Broadland Circle

Narrative Description of Project:

Cleaned out (1) catch basin.

Activity: Routine/Preventive Maintenance

(Pictures Not Available)

0 20 40 80 120 160 Feet

1 inch = 89 feet

Prepared By: BC Stormwater Management Utility Date Print:08/13/2015 File:C:\project summaries map/Broadland Circle\_2015-601